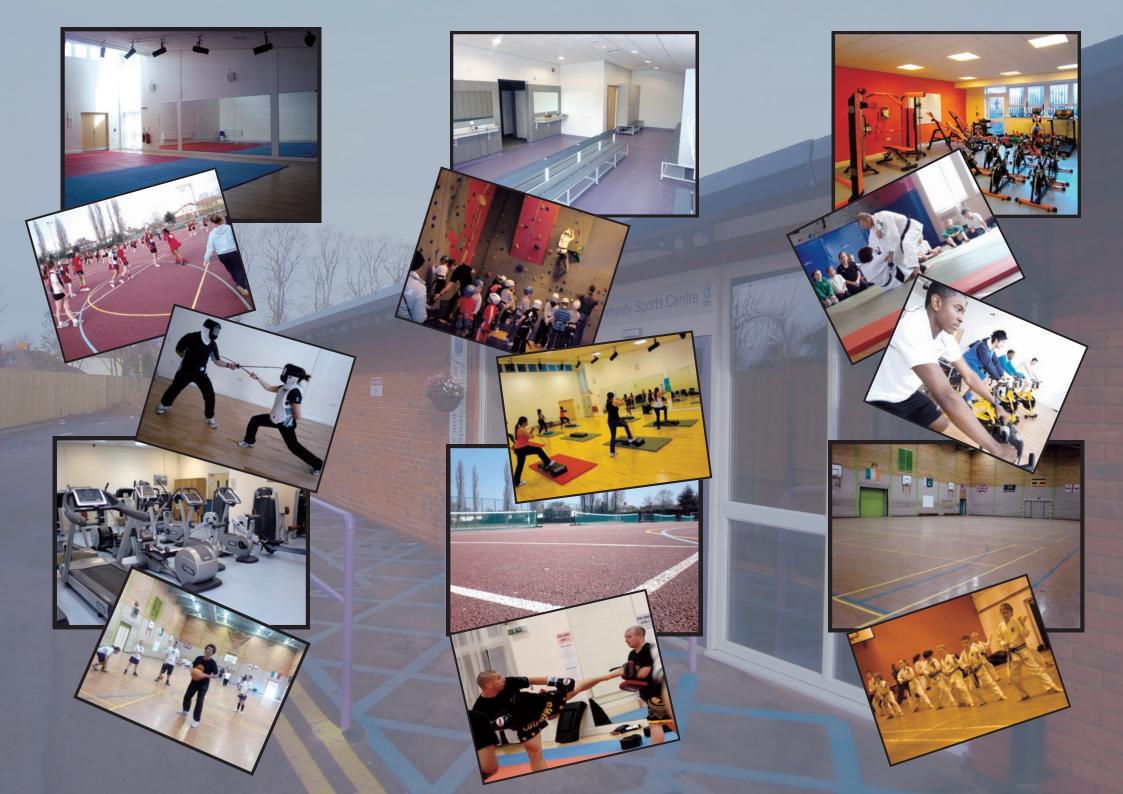

Our reputation is built on providing a first class facility for sports clubs within the region.

Our sports centre is a home for a variety of sports including:

Aerobics
Street Dance
Kickboxing
Mixed Martial Arts
Badminton
Roller Derby
Karate
Indoor and Floodlit Football
Basketball
Indoor Cricket
Indoor Climbing
Fencing
Circuit Training
Spin Classes
Tennis

## Facilities Available For Hire

Large Sports Hall
Medium size Sports Hall
Performing Arts Studio
Floodlit Netball Courts
Floodlit Football Training on Grass
Climbing Wall
Tennis Courts
Badminton Courts
Conference and Meeting Rooms
Fitness Suite
Youth Gym
Football Pitches
(With use of our brand new changing facilities)